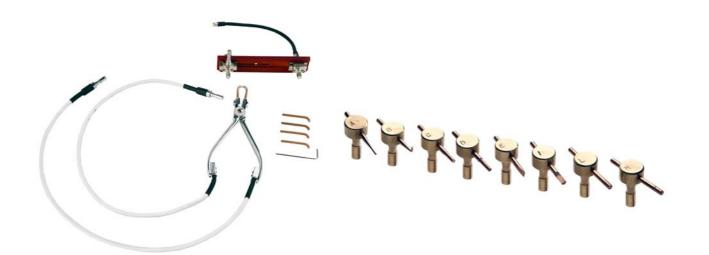

## STANDARD ACCESSORIES

- 8 spot-welding electrodes type A B C D E I L M with head.
- Wire hardening device.
- Pincer to spot-weld on the model with 2 couple of electrodes designed for this purpose.

| FEATURES AND TECHNICAL DATA |                |
|-----------------------------|----------------|
| voltage                     | 230 V 50/60 Hz |
| max. consumption            | 880 W          |
| width                       | 27 cm          |
| depth                       | 26 cm          |
| height                      | 22 cm          |
| net weight/gross weight     | 20 Kg/22 Kg    |