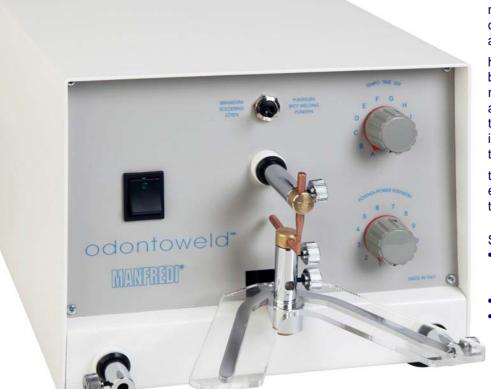

## MANFRED

multi-purpose welder to solve the orthodontic cases of spot-welding and brazing ( with addition of solder).

high efficiency pedal rheostat for brazing the double independent regulation of power (12 levels) and of time (12 settings) ensure the highest accuracy thus avoiding insufficient strength or burning of the spot weldings.

the ergonomic hand-rest makes easier the positioning of the parts to be welded.