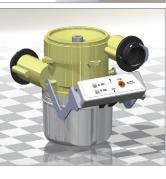

## Megavac 2000A

AMALGAM COLLECTING SUCTION

DMEGA proudly introduce Megavac 2000A model which is sustainable solution for collecting amalgam waste in dental practice.

Its high performance of amalgam separation rate over 95 % meets International standard of amalgam regulation. (ISO11143).