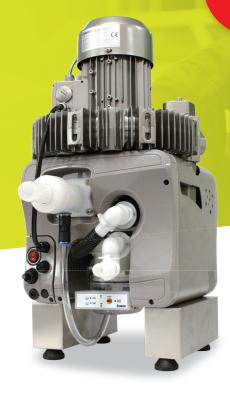

## Megavac 2000A

AMALGAM COLLECTING SUCTION

DMEGA proudly introduce Megavac 2000A model which is sustainable solution for collecting amalgam waste in dental practice.

Its high performance of amalgam separation rate over 95 % meets International standard of amalgam regulation. (ISO11143).