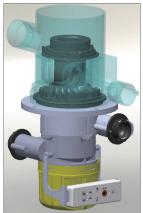

## Megavac 2000A

AMALGAM COLLECTING SUCTION

DMEGA proudly introduce Megavac 2000A model which is sustainable solution for collecting amalgam waste in dental practice.

Its high performance of amalgam separation rate over 95 % meets International standard of amalgam regulation. (ISO11143).